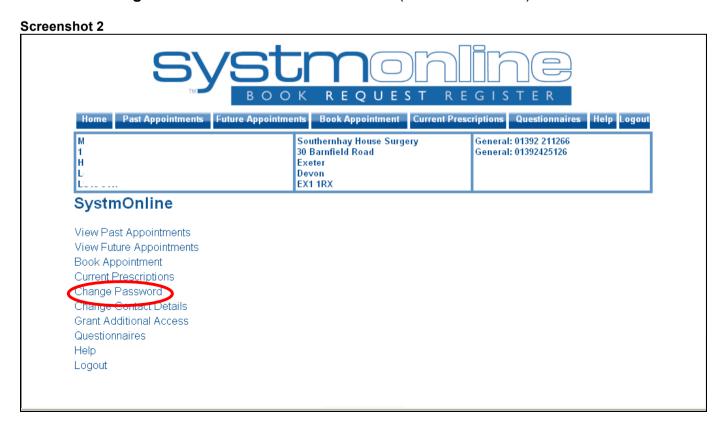

Once you have logged in you can change your password if you wish by clicking on Change Password from the Home screen (see screenshot 2)

- Click on Current Prescription on the list at the top of the page (see screenshot 3)
- . Choose which medications you wish to order from the list by clicking on the box to the left of the medication (See screenshot 3) (PLEASE NOTE: SystmOnline will only let you order your prescription no sooner than 7 days before the medication is due. This gives you a week to order before you run out)
- ❖ Enter where you would like to collect your prescription from in the **Medication Request Notes** box at the bottom of the page (see screenshot 3)
- ❖ When you are happy with the details of your request, click on **Request Medication** (see screenshot 3)