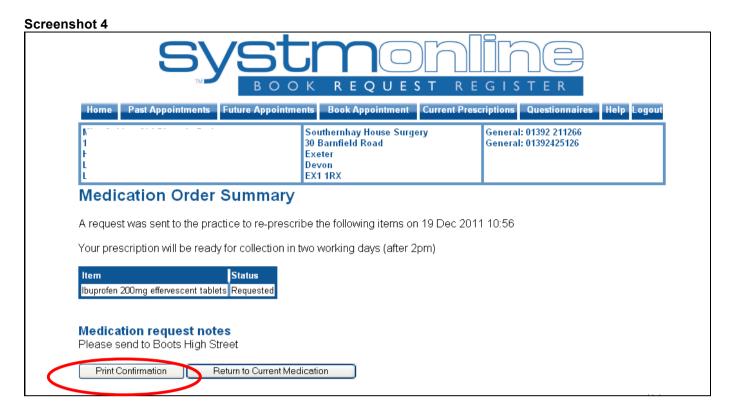

❖ You can now print the details of your request if you wish by clicking on Print Confirmation (see screenshot 4)

YOUR PRESCRIPTION WILL BE READY FOR COLLECTION 2 WORKING DAYS LATER IF YOU ARE COLLECTING FROM THE SURGERY OR 3 WORKING DAYS LATER IF YOU ARE COLLECTING FROM A PHARMACY.