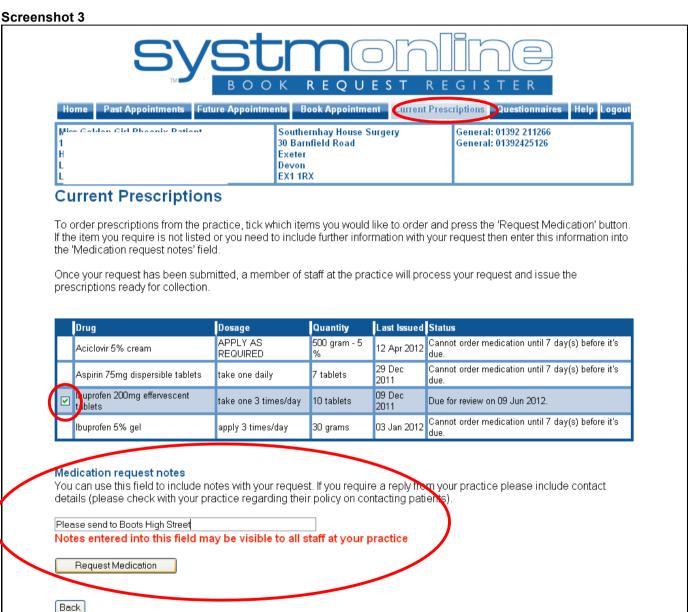

Once you have logged in you can change your password if you wish by clicking on Change Password from the Home screen (see screenshot 2)

- Click on Current Prescription on the list at the top of the page (see screenshot 3)
- . Choose which medications you wish to order from the list by clicking on the box to the left of the medication (See screenshot 3) (PLEASE NOTE: SystmOnline will only let you order your prescription no sooner than 7 days before the medication is due. This gives you a week to order before you run out)
- ❖ Enter where you would like to collect your prescription from in the **Medication Request Notes** box at the bottom of the page (see screenshot 3)
- ❖ When you are happy with the details of your request, click on **Request Medication** (see screenshot 3)