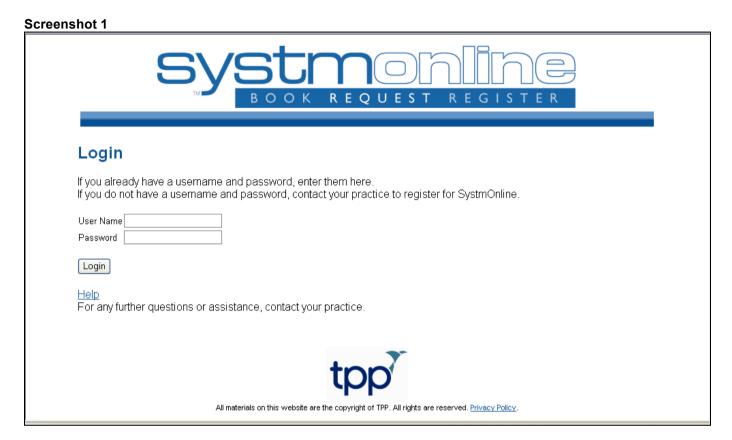

## A Guide to Ordering Your Repeat Prescription Online

- Go to <a href="https://systmonline.tpp-uk.com">https://systmonline.tpp-uk.com</a> (PLEASE NOTE: It can take up to an hour after your username and password have been generated for you to be able to log in)
- Enter your Username and Password supplied by the surgery (see screenshot 1)